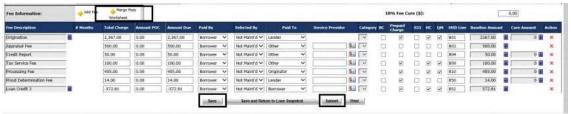

## Step 2 - Submit for the ICD.

From the Loan Action Menu > click Fee Sheet (NOT Edit Fees Worksheet)

then click the Merge Fees Worksheet button. This will bring in the <u>last disclosed set of fees</u>. Review for accuracy, update as needed and click the Save button.

When ready to submit for an Initial CD, click the Submit button.